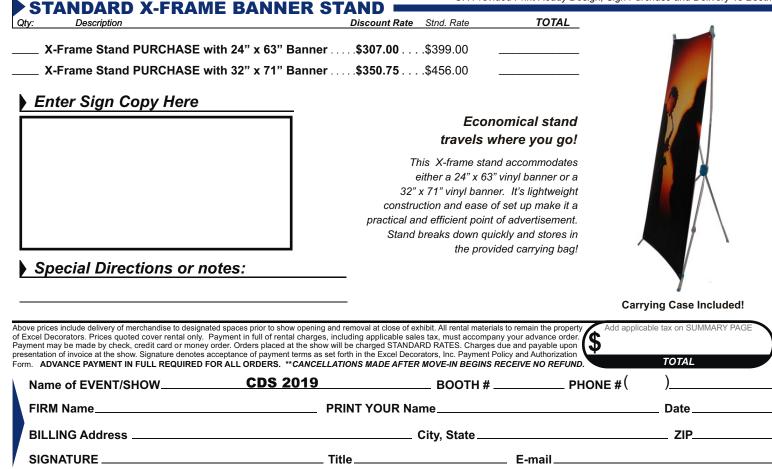

ectivity not included - must order electric separately |                          |  |

#### Enter Sign Copy Here

Special Directions or notes:

#### Portable banner stand attractively displays your message!

This deluxe roll-up banner stands supports a vinyl banner measuring 81" tall by 32.5" wide. Have our designers prepare artwork for your approval or provide your own print ready design. Add a light mounted to the top for extra attention.

> The stand will be delivered to your booth at exhibitor set-up.At the end of the show, simply release the top clasp, wind the banner back inside the base, pack it in the provided soft shell case and carry it home!



**Carrying Case Included!** 

Prices Shown Are For Simple Design OR Provided Print Ready Design, Sign Purchase and Delivery To Booth.







## **Counters & Accessories** Payment must be received by

All orders subject to terms, policy and limit of liability as specified in the Excel Decorators service kit.

FAX forms to: 502-459-0390

**Excel Decorators** 

٠ PO Box 32084 Louisville, KY • 40232 • 502-459-6300

18KY050919

# COUNTERS

| Qty: Description                                                                                | Discount Rate | Stnd. Rate | TOTAL |
|-------------------------------------------------------------------------------------------------|---------------|------------|-------|
| 1m wide by .5m deep by 42" tall Counter - Comes standard with white PVC panels                  | \$203.25      | .\$264.00  |       |
| 2m wide by .5m deep by 42" tall Counter - Comes standard with white PVC panels