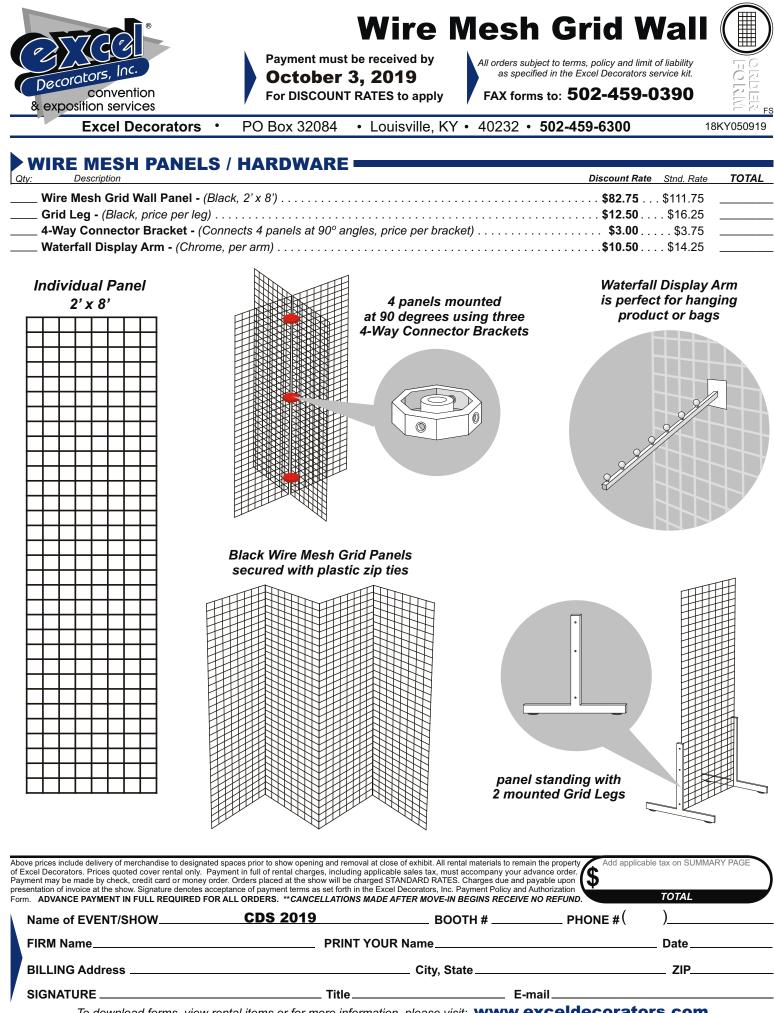

| DEADLINE DATES:                                                                                                                                                                                                                                                     | Shipping to Advan                                                                                                                                                                                                                     | Prices Deadline:<br>e full payment, including 6% sales tax<br>ice Warehouse Deadline:<br>Show Site Start Date: | <u>Thursday, October 3, 2019</u><br><u>Tuesday, October 15, 2019</u><br><u>Thursday, October 17, 2019</u> |  |  |
|---------------------------------------------------------------------------------------------------------------------------------------------------------------------------------------------------------------------------------------------------------------------|---------------------------------------------------------------------------------------------------------------------------------------------------------------------------------------------------------------------------------------|----------------------------------------------------------------------------------------------------------------|-----------------------------------------------------------------------------------------------------------|--|--|
| EXHIBITOR MOVE-IN:                                                                                                                                                                                                                                                  | Thursday                                                                                                                                                                                                                              | October 17, 2019                                                                                               | 1:00 pm – 5:00 pm                                                                                         |  |  |
| SHOW HOURS:                                                                                                                                                                                                                                                         | Friday<br>Saturday                                                                                                                                                                                                                    | October 18, 2019<br>October 19, 2019                                                                           | 8:00 am – 7:00 pm<br>8:00 am – 7:00 pm                                                                    |  |  |
| EXHIBITOR MOVE-OUT:                                                                                                                                                                                                                                                 | Saturday                                                                                                                                                                                                                              | October 19, 2019                                                                                               | 7:00 pm – 8:00 pm                                                                                         |  |  |
| SHIPPING INFORMATION                                                                                                                                                                                                                                                | To Advance Warehouse: Must Arrive by: 4:00 pm, Tuesday, October 15 <sup>th</sup><br>CDS 2019<br>c/o Excel Decorators<br>400 Radio Drive, Bldg 5<br>Louisville, KY 40218                                                               |                                                                                                                |                                                                                                           |  |  |
|                                                                                                                                                                                                                                                                     | <u>To Show Site:</u> Cannot Arrive prior to 10:00 am on Thursday, October 17 <sup>th</sup><br>CDS 2019<br>c/o Excel Decorators/Galt House Hotel<br>140 N 4 <sup>th</sup> Street / 3 <sup>rd</sup> Street Dock<br>Louisville, KY 40202 |                                                                                                                |                                                                                                           |  |  |
| Shipping Labels are included within this Exhibitor Kit. Be sure to include Booth Number on ALL shipping labels.<br>Exhibitors must fill out the Material Handling and Payment Forms within this kit.<br>Freight without payment will be held until payment is made. |                                                                                                                                                                                                                                       |                                                                                                                |                                                                                                           |  |  |
| PROVIDED FURNISHINGS: <u>Each 8' x 10' Booth Space</u><br>8' high background drapery (Blue)<br>3' high side rail drapery (Blue)                                                                                                                                     |                                                                                                                                                                                                                                       |                                                                                                                |                                                                                                           |  |  |

- 3' high side rail drapery (Blue)
- 6' Skirted table (Black)
- Side Chairs (2)
- 7"x44" Identification Sign

These items are provided to you by CDS and will automatically be installed in your booth space. You do not need to do anything in order to receive the items listed above. These items <u>CANNOT</u> be exchanged or returned for credit. Different furnishings are available in the Exhibitor's Service Kit and may be rented at the stated prices.