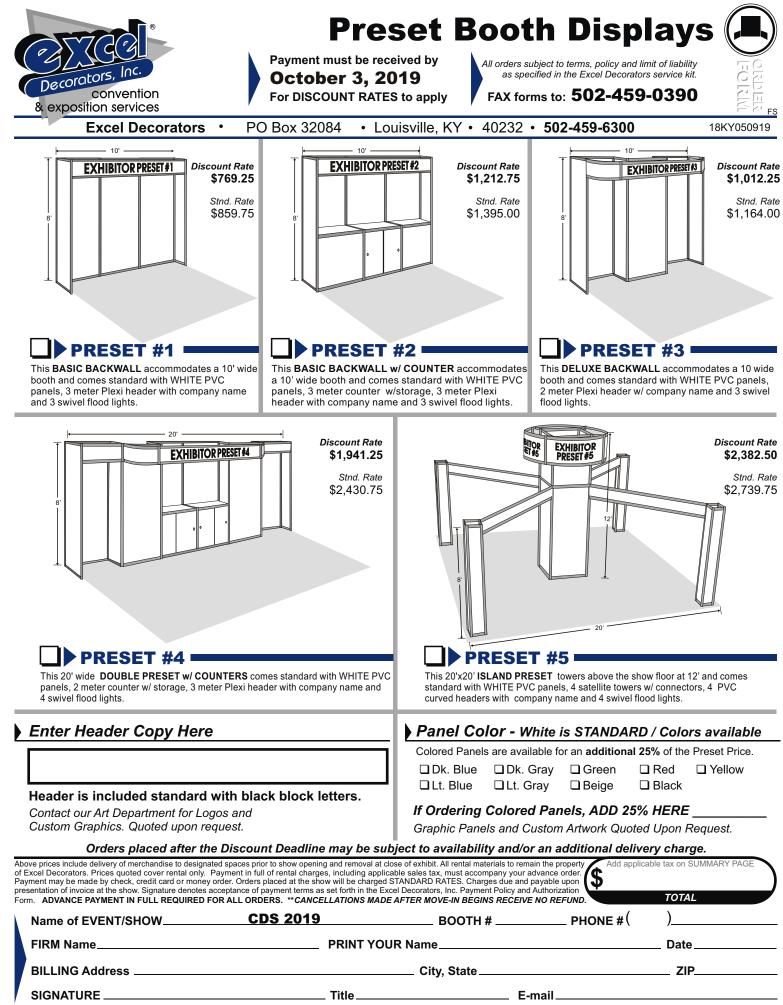

tivity not included - must order electric separately |                          |  |

#### Enter Sign Copy Here

Special Directions or notes:

#### Portable banner stand attractively displays your message!

This deluxe roll-up banner stands supports a vinyl banner measuring 81" tall by 32.5" wide. Have our designers prepare artwork for your approval or provide your own print ready design. Add a light mounted to the top for extra attention.

> The stand will be delivered to your booth at exhibitor set-up.At the end of the show, simply release the top clasp, wind the banner back inside the base, pack it in the provided soft shell case and carry it home!



**Carrying Case Included!** 

Prices Shown Are For Simple Design OR Provided Print Ready Design, Sign Purchase and Delivery To Booth.







## **Counters & Accessories** Payment must be received by

All orders subject to terms, policy and limit of liability as specified in the Excel Decorators service kit.

FAX forms to: 502-459-0390

**Excel Decorators** 

٠ PO Box 32084 Louisville, KY • 40232 • 502-459-6300

18KY050919

# COUNTERS

| Qty: Description                                                                                | Discount Rate | Stnd. Rate | TOTAL |
|-------------------------------------------------------------------------------------------------|---------------|------------|-------|
| 1m wide by .5m deep by 42" tall Counter - Comes standard with white PVC panels                  | \$203.25      | .\$264.00  |       |
| 2m wide by .5m deep by 42" tall Counter - Comes standard with white PVC panels