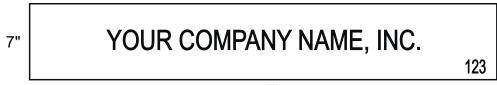

- 3' high side rail drapery (Blue)
- 6' Skirted table (Black)
- Side Chairs (2)
- 7"x44" Identification Sign

These items are provided to you by CDS and will automatically be installed in your booth space. You do not need to do anything in order to receive the items listed above. These items <u>CANNOT</u> be exchanged or returned for credit. Different furnishings are available in the Exhibitor's Service Kit and may be rented at the stated prices.